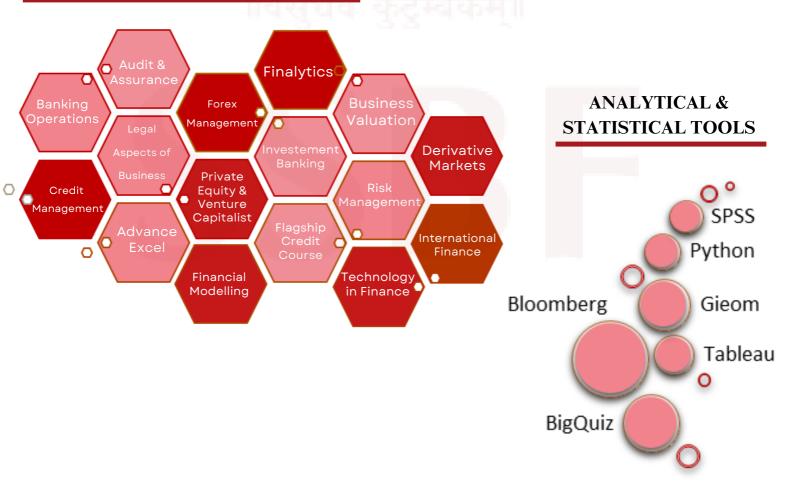

## **Certifications & Courses**

We as an institution have partnered with LIBF, NSE Academy and BSE for providing virtual trading lab and certifications to the students in Financial Planning, Wealth Management, IBCI. Additionally, a collaboration has been established with CRISIL to offer students the Credit & Risk Certification. SSBF introduced a Fintech specialization to align with industry trends and equip students with finance and emerging technology expertise. We also offer certifications associated with the Bloomberg Terminal, SPSS, R, Python among others.

### **COURSES OFFERED**