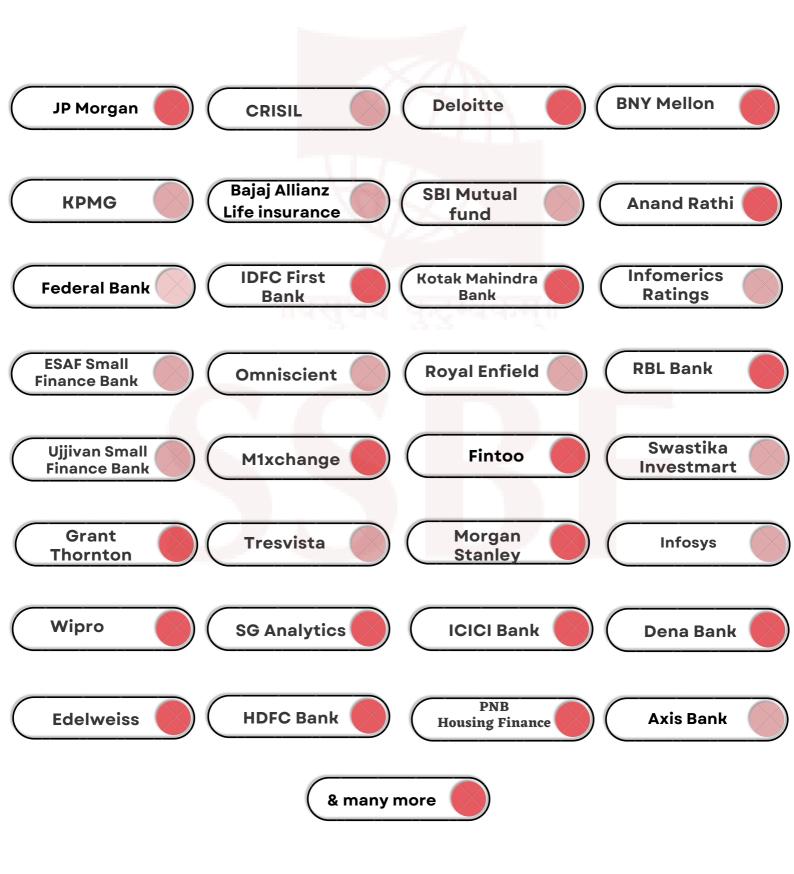

reinforces our commitment to integrity, knowledge, and leadership. We eagerly anticipate building lasting relationships with you as we continue to produce industry-ready professionals.

This report is more than just numbers; it's a celebration of the collaborative efforts of our community – faculty, students, alumni, industry partners, and the Placement Assistance Committee. Together, we've created an environment that fosters excellence, empowering our students for success in the competitive world of banking and finance. "

-PLACEMENT ASSISTANCE COMMITTEE

## **Batch Profile**



### **GENDER RATIO**



### **SECTOR WISE EXPERIENCE**



### MONTH WISE EXPERIENCE



### **EDUCATIONAL BACKGROUND**



### **GEOGRAPHIC DIVERSITY**



# **Placement Highlights**





## **Elite Recruiters**





## **Certifications & Courses**



We as an institution have partnered with LIBF, NSE Academy and BSE for providing virtual trading lab and certifications to the students in Financial Planning, Wealth Management, IBCI. Additionally, a collaboration has been established with CRISIL to offer students the Credit & Risk Certification. SSBF introduced a Fintech specialization to align with industry trends and equip students with finance and emerging technology expertise. We also offer certifications associated with the Bloomberg Terminal, SPSS, R, Python among others.

### **COURSES OFFERED**



## **Our Accolades**



- SSBF recognized as "Business School of the Year 2023 -BFSI Talent Enrichment" by The Academic Insights magazine- December 2023
- SSBF was recognized as Management College of