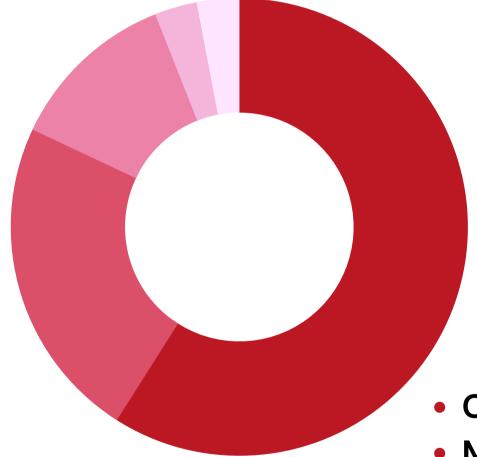

### **Academic Background**

- 2.67%

- 1.82%

FEMALE

**53%** 

- Commerce 59.82%
- Management 21.42%
- Engeneering 11.60%
- Arts
- Science 2.67%
- Others