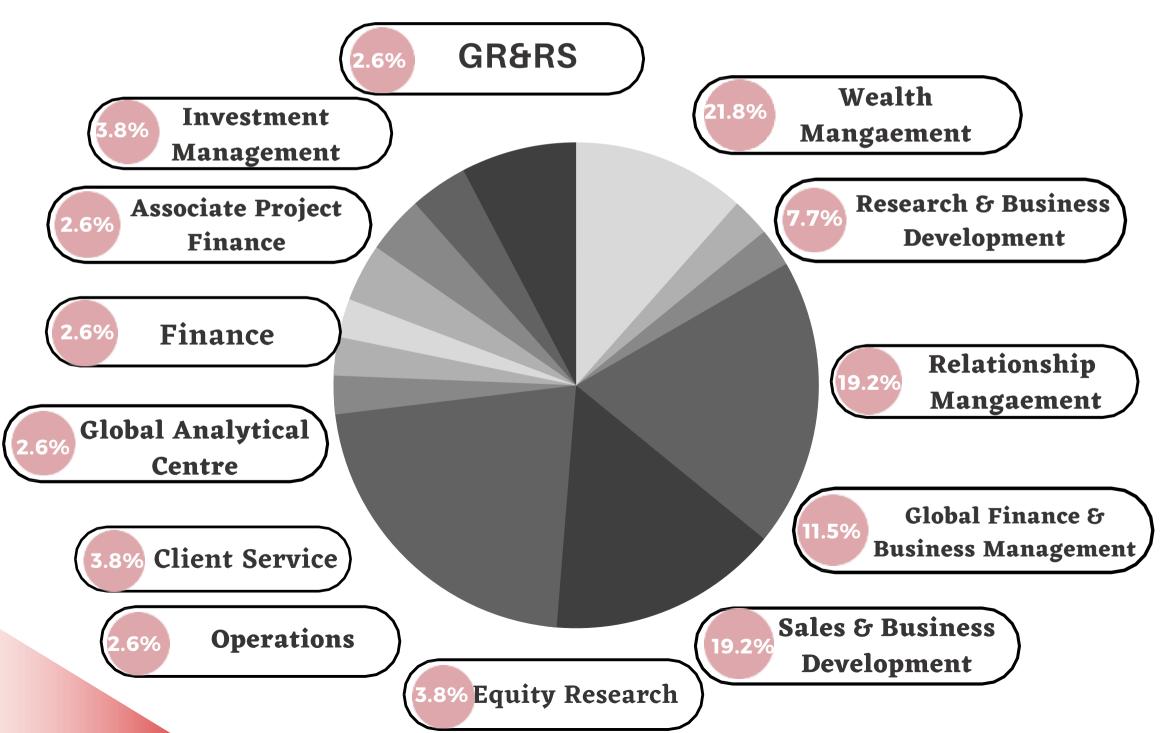

rspectives of its students placing before them the challenges facing the BFSI sector that need constant attention, study and scrutiny.

SSBF is committed to provide an environment that facilitates learning and development of well-rounded personalities such that they leave the portals of the institute as industry-ready professionals.

Besides, it gives us immense pleasure to announce that SSBF has successfully interned 100% of the eligibile students for the batch of 2022-24 for the Summer Internship Program.



# **Batch Details**

### **Academic Background**





- 2.67%

- 1.82%

FEMALE

**53%** 

- Commerce 59.82%
- Management 21.42%
- Engeneering 11.60%
- Arts
- Science 2.67%
- Others



#### **Batch Profile**



**13 - 24 months** 

>24 months

# HIGHLIGHTS

#### **PROFILES OFFERED**





#### **STIPEND DETAILS**

### Highest Stipend - 60,000/- p.m



### **COMPANIES VISITED**











Innovate Financial Services





#### Symbiosis International (Deemed University) (establishedundersection3oftheUGCAct1956) Re-accredited by NAAC with 'A++' Awarded Category - I by UGC

SymbiosisInternational(DeemedUniversity), Gram-Lavale, Tal-Mulshi, Pune 412115

Follow us on: in SSBF 🧲 @SSBFPune 📝 @SSBF\_Pune 🧿 @SSBFPune

Website : www.ssbf.edu.in Email : placement@ssbf.edu.in Telephone Number: 02061936288,+919604268200