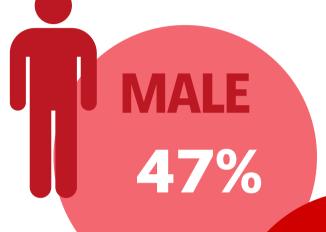

### **Academic Background**

- 2.67%

- 1.82%

FEMALE

**53%** 

- Commerce 59.82%
- Management 21.42%
- Engeneering 11.60%
- Arts
- Science 2.67%
- Others