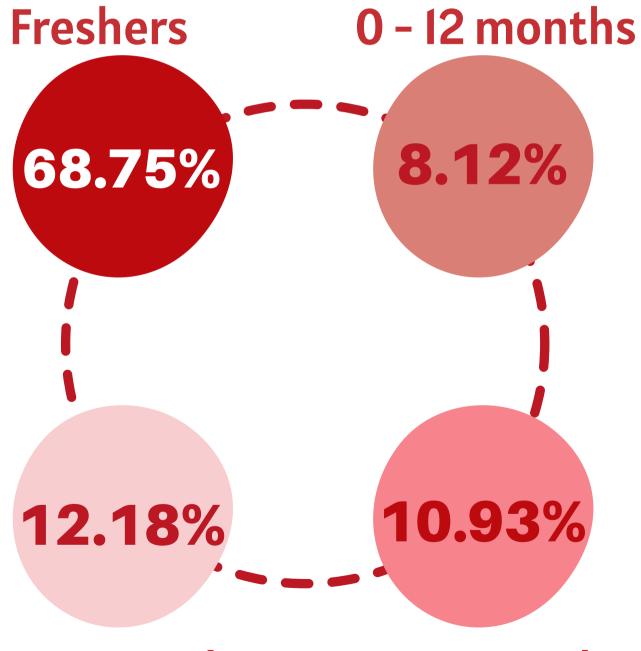

nal and technological changes. SSBF enhances the awareness and widens the perspectives of its students placing before them the challenges facing the BFSI sector that need constant attention, study and scrutiny.

SSBF is committed to provide an environment that facilitates learning and development of well-rounded personalities such that they leave the portals of the institute as industry-ready professionals.

Besides, it gives us immense pleasure to announce that SSBF has successfully interned 100% of the eligibile students for the batch of 2022-24 for the Summer Internship Program.



# **Batch Details**

### **Academic Background**





- 2.67%

- 1.82%

FEMALE

**53%** 

- Commerce 59.82%
- Management 21.42%
- Engeneering 11.60%
- Arts
- Science 2.67%
- Others



#### **Batch Profile**



**13 - 24 months** 

>24 months

# HIGHLIGHTS

#### **PROFILES OFFERED**





#### **STIPEND DETAILS**

### Highest Stipend - 60,000/- p.m



### **COMPANIES VISITED**











Innovate Financial Services





#### Symbiosis International (Deemed University) (establishedundersection3oftheUGCAct1956) Re-accredited by NAAC with 'A++' Awarded Category - I by UGC

SymbiosisInternational(DeemedUniversity), Gram-Lavale, Tal-Mulshi, Pune 412115

Follow us on: in SSBF 🧲 @SSBFPune 📝 @SSBF\_Pune 🧿 @SSBFPune

Website : www.ssbf.edu.in Email : placement@ssbf.edu.in Telephone Number: 02061936288,+919604268200