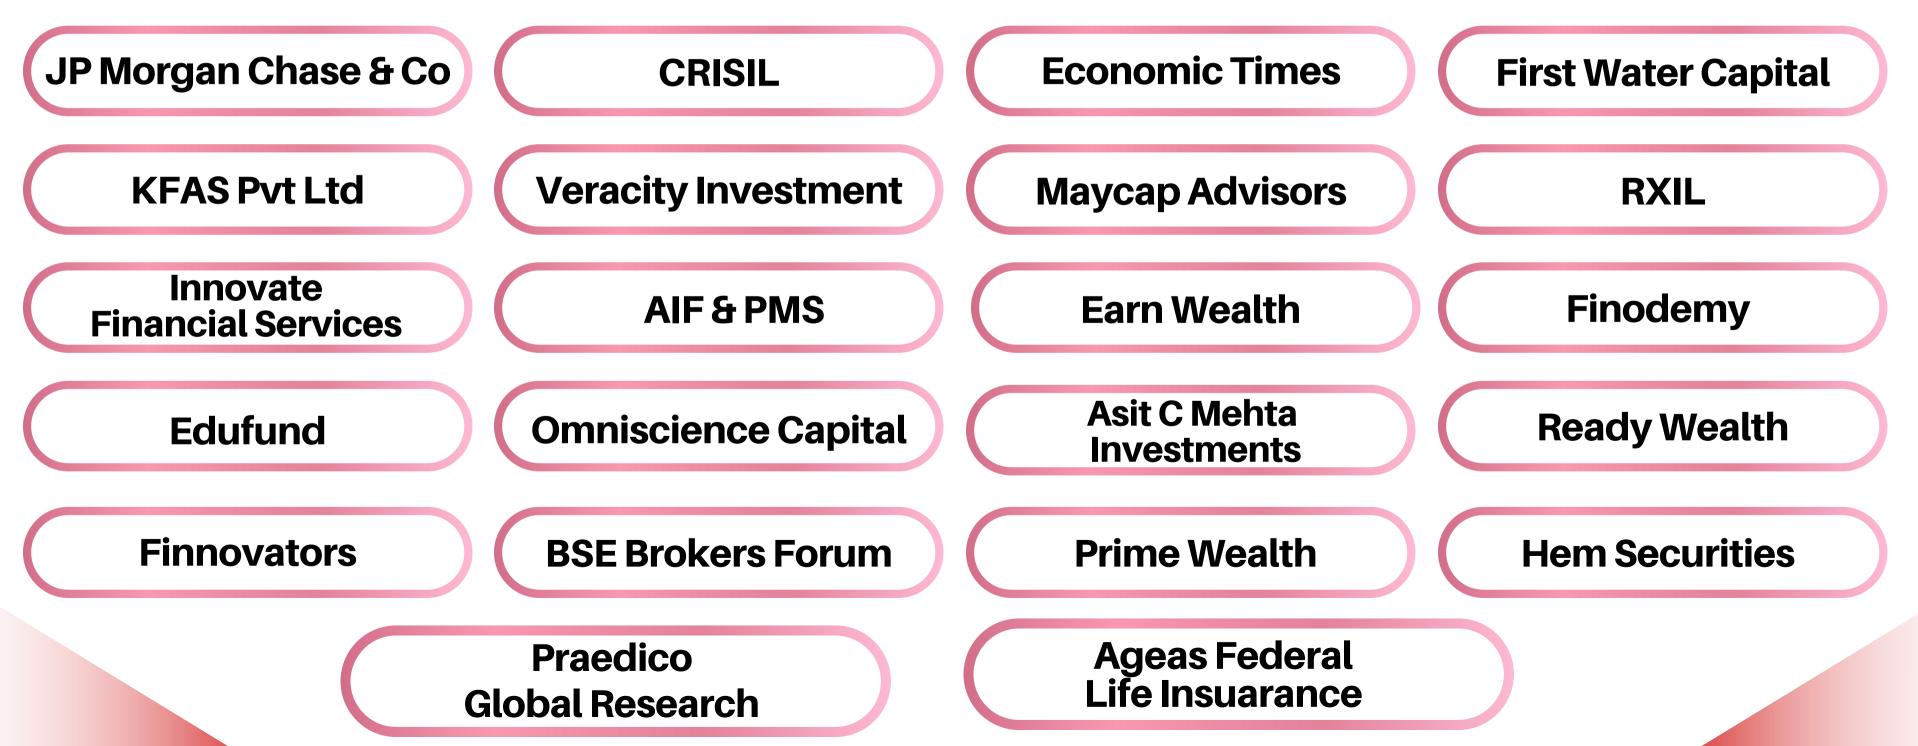

constant attention, study and scrutiny.

SSBF is committed to provide an environment that facilitates learning and development of well-rounded personalities such that they leave the portals of the institute as industry-ready professionals.

Besides, it gives us immense pleasure to announce that SSBF has successfully interned 100% of the eligibile students for the batch of 2022-24 for the Summer Internship Program.



# **Batch Details**

### **Academic Background**





- 2.67%

- 1.82%

FEMALE

**53%** 

- Commerce 59.82%
- Management 21.42%
- Engeneering 11.60%
- Arts
- Science 2.67%
- Others



#### **Batch Profile**



**13 - 24 months** 

>24 months

# HIGHLIGHTS

#### **PROFILES OFFERED**





#### **STIPEND DETAILS**

### Highest Stipend - 60,000/- p.m



### **COMPANIES VISITED**











Innovate Financial Services





#### Symbiosis International (Deemed University) (establishedundersection3oftheUGCAct1956) Re-accredited by NAAC with 'A++' Awarded Category - I by UGC

SymbiosisInternational(DeemedUniversity), Gram-Lavale, Tal-Mulshi, Pune 412115

Follow us on: in SSBF 🧲 @SSBFPune 📝 @SSBF\_Pune 🧿 @SSBFPune

Website : www.ssbf.edu.in Email : placement@ssbf.edu.in Telephone Number: 02061936288,+919604268200